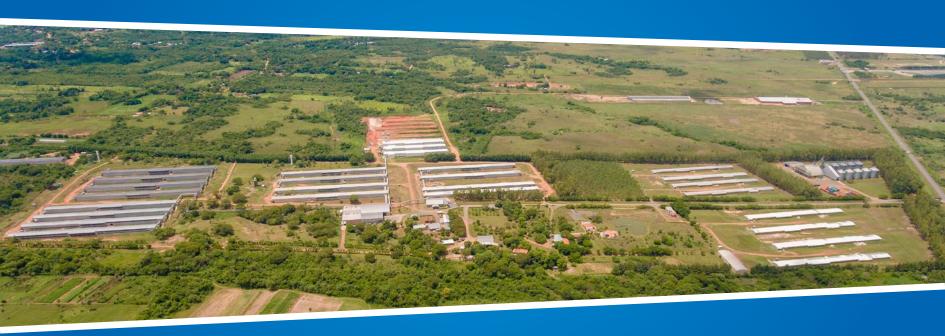

# Microfranchises Nutrihuevos





### **Current situation of the country**



**6.852.068** Population



**1.809.053** Living in poverty



**26,4%** Living in poverty



**301.932** Extreme poverty



Data obtained from EPH(Permanent Household Survey) 2017



### **Business**





### Sustainable Management





### 2015

### Microfranchises







### **Strategic and Projection**

| Indicators                      | 2015       | 2016       | 2017       |
|---------------------------------|------------|------------|------------|
| Microfranchises                 | 153        | 166        | 125        |
| Dozens of eggs sold             | 196.030    | 478.222,5  | 508.993    |
| % of totals sales               | 1,07 %     | 2,2 %      | 2,3%       |
| Invesment of Las Tacuaras (USD) | 4.535,41   | 1,824,83   | 2.010,93   |
| Economic Results (USD)          | 132.664,82 | 444.111,15 | 472.518,96 |



### **Strategics and Projections**



| Primeros 3 años de<br>implementación | 1 | USD. | 135.167,92   |
|--------------------------------------|---|------|---------