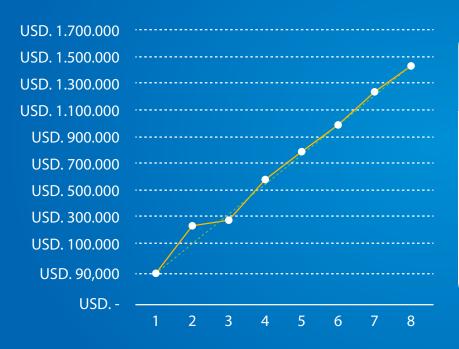

### **Strategics and Projections**

| Primeros 3 años de<br>implementación | 1 | USD. | 135.167,92   |
|--------------------------------------|---|------|--------------|
|                                      | 2 | USD. | 444.111,15   |
|                                      | 3 | USD. | 472.518,96   |
| Proyección (5 años)                  | 4 | USD. | 745.887,69   |
|                                      | 5 | USD. | 927.811,52   |
|                                      | 6 | USD. | 1.109.735,35 |
|                                      | 7 | USD. | 1.291.659,18 |
|                                      | 8 | USD. | 1.473.583,01 |